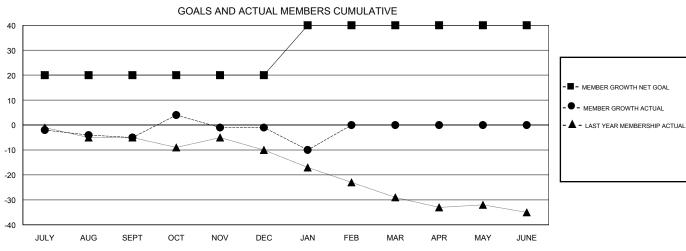

## GOALS AND ACTUAL NEW CLUBS CUMULATIVE

| DROPPED CLUBS: 2  DROPPED MEMBERS |    | 14 CLUBS OF 35 ADDED 1 OR MORE NEW MEMBERS | GENDER DISTRIBUTION  MALE 527 (68.26%)  FEMALE 245 (31.74%)  Women Percentage Fiscal Year Goal: 30% |     |
|-----------------------------------|----|--------------------------------------------|-----------------------------------------------------------------------------------------------------|-----|
| DECEASED                          | 16 | CLICK HERE FOR CUMULATIVE  MEMBERSHIP DATA | TOTAL FAMILY UNIT MEMBERS                                                                           | 149 |
| CLUB CANCELLED                    | 0  |                                            |                                                                                                     | 7.5 |
| OTHER                             | 38 |                                            | FAMILY MEMBERS PAYING HALF DUES                                                                     | 75  |
| TOTAL                             | 54 |                                            |                                                                                                     |     |