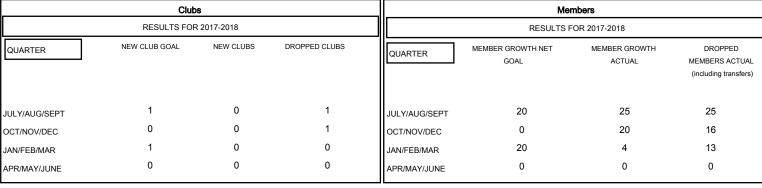

## GOALS AND ACTUAL NEW CLUBS CUMULATIVE

| DROPPED CLUBS: 2  DROPPED MEMBERS |    | 14 CLUBS OF 35 ADDED 1 OR MORE NEW MEMBERS | GENDER DISTRIBUTION  MALE 527 (68.26%)  FEMALE 245 (31.74%)  Women Percentage Fiscal Year Goal: 30% |     |
|-----------------------------------|----|--------------------------------------------|-----------------------------------------------------------------------------------------------------|-----|
| DECEASED                          | 16 | CLICK HERE FOR CUMULATIVE  MEMBERSHIP DATA | TOTAL FAMILY UNIT MEMBERS                                                                           | 149 |
| CLUB CANCELLED                    | 0  |                                            |                                                                                                     | 7.5 |
| OTHER                             | 38 |                                            | FAMILY MEMBERS PAYING HALF DUES                                                                     | 75  |
| TOTAL                             | 54 |                                            |                                                                                                     |     |